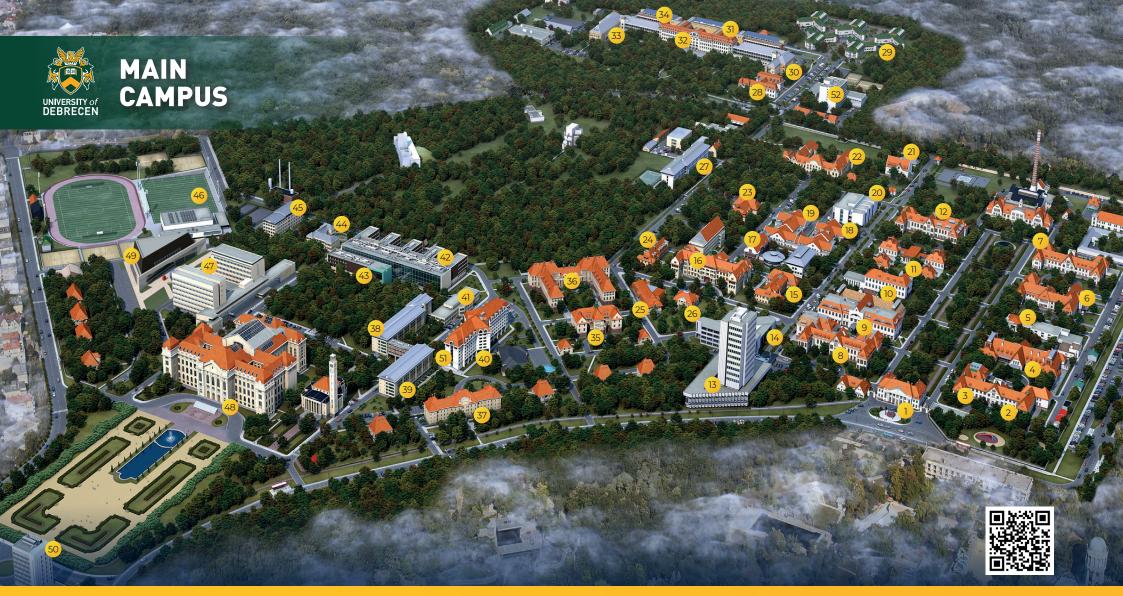

- Directory, Post office
- 2 Gastroenterology Clinic
- 3 Emergency Clinic
- 4 Department of Orthopaedics
- 5 Rotating Gamma Institute
- 6 Department of Pediatrics
- 7 Department of Ophtalmology, Center of Medical Simulation
- Department of Internal Medicine, Building A
- Department of Internal Medicine, Building B
- 10 Department of Urology

- 11 Department of Infectious Disases and Pediatric Immunology
- 12 Department of Dermatology
- 15 Theoretical Building
- 14 In Vitro Diagnostic Center
- 15 Department of Otolaryngology and Head and Neck Surgery; Oro-Maxillofacial Surgery and Stomatology Clinic
- 16 Department of Obstetrics and Gynecology
- 17 Faculty of Dentistry
- 18 Department of Oncology II.

- 19 Department of Medical Imaging, Department of Nuclear Medicine
- 20 Oncoradiology Center
  - 21 International Imaging Center
  - 22 Department of Psychiatry and Pulmonology
  - 25 Central Pharmacy
  - 24 Department of Oncology
  - 25 Kidney Dialysis Center
  - 26 Kenézy Mansion
  - 27 OEC West Hostel
  - 28 Department of Internal Medicine C, Outpatient Care Building and Rheumatology Outpatient Care Building

- 29 Auguszta Student Hostel
- 30 Department of Internal Medicine, Building C and Rheumatology
- 51 Department of Surgery and Neurosurgery
- 32 Auguszta Main Building (Neurology, Cardiology)
- 35 Department of Cardiology and Cardiac Surgery
- 34 Department of Anesthesiology and Intensive Care
- 35 Forensic Medicine;
  - Department of Medical Imaging
- 36 Department of Anatomy, Pathology, Physiology and Forensic Medicine
- 37 Educational Center

- 38 Dormitorry No. 1
- 39 Dormitorry No. 2, Student Service Center
- 40 Dormitorry No. 3, General Practicioner's Office
- 41 Nagyerdei Canteen
- 42 Life Science Building
- 43 Life Sciences Library
- 44 Department of Ecology
- 45 Institutes of Mathematics and Earth Sciences
- 46 Institute of Sport Sciences
- 47 Chemistry Building
- 48 Main Building
- 49 Learning Center
- 50 Faculty of Music
- 51 GP's Office
- 52 Lajos Markusovszky Dormitory, Building III